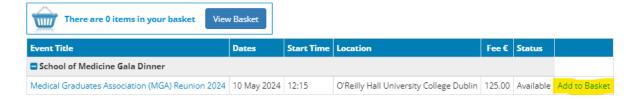

# Booking for the MGA Gala Reunion Friday 10<sup>th</sup> May 2024

Go to: <a href="https://hub.ucd.ie/usis/W">https://hub.ucd.ie/usis/W</a> HU MENU.P PUBLISH?p tag=CONFGALAMD

#### 1. Click 'Add to Basket'.



## 2. Click 'Continue as Guest'.



## 3. Fill in your details and then click 'Continue as Guest'.

If you are a UCD student, alumnus or staff member then you should login using your existing account by clicking here.

Please enter the details requested below:

\* indicates a required field.

First Name\*

Also known as 'Given Name'

Last Name\*

Also known as 'Family Name' or 'Surname'

Email Address\*

Continue as Guest

## 4. Enter the requested information and then click 'Add to Basket'.

| How many tickets do you want?*                                                                                                                                                    | -                                        |
|--------------------------------------------------------------------------