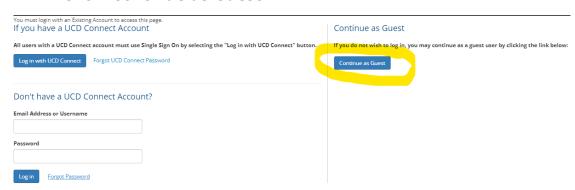

## 2. Click 'Continue as Guest'.

## 3. Fill in your details and then click 'Continue as Guest'.

If you are a UCD student, alumnus or staff member then you should login using your existing account by clicking here.

Please enter the details requested below: